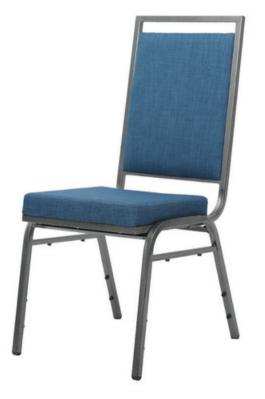

## **BANQUET CHAIR**

## MODEL: ST-732

- Description: Stacking Banquet Chair with an aluminum frame & powder coating finish.
- Frame Material: Steel Frame
- Frame Finish: Custom
- Seat Size: 17-1/8"W x 37-3/8"H x 20-1/2"D
- Arm Height: N/A
- Fabric/Vinyl: COM
- Stackable: No
- Warranty: Limited 2 Years

| Overall Size | 17-1/8"W x 37-3/8"H x 20-1/2"D |
|--------------|--------------------------------|
| Warranty     | Limited 2 Years                |
| ETA          | 12 - 14 weeks                  |
| Capacity     | 300lbs                         |
| Brand        | NERVAL                         |